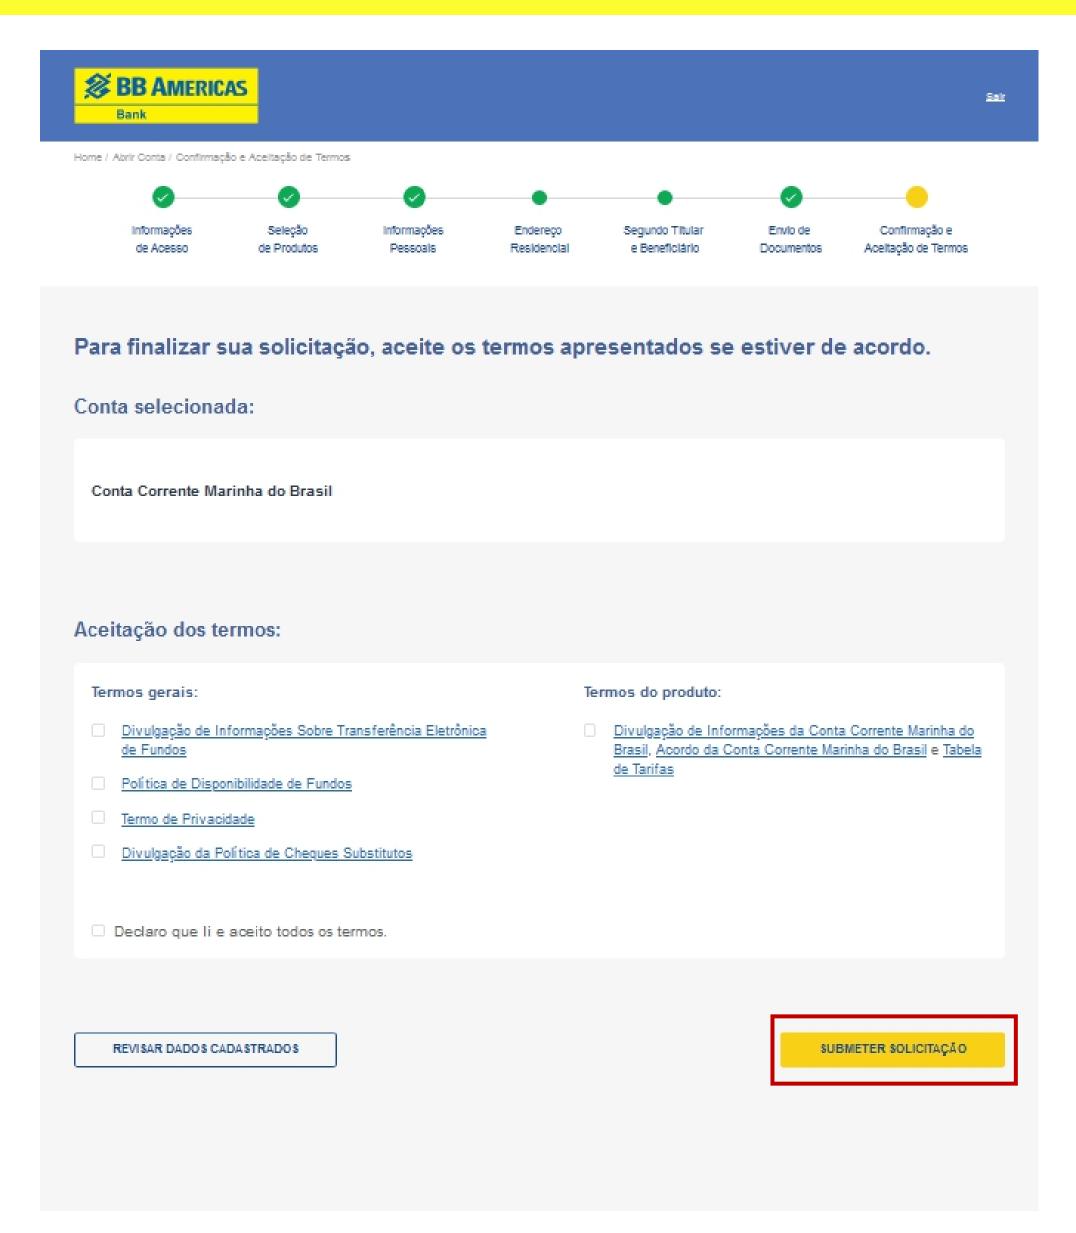

**Bank** 

6: Importante:

O documento de identificação apresentado na selfie deverá ser o mesmo documento inserido em sua solicitação.

Aceite os Termos Gerais de sua nova conta, caso esteja de acordo.

Clique em Submeter Solicitação.