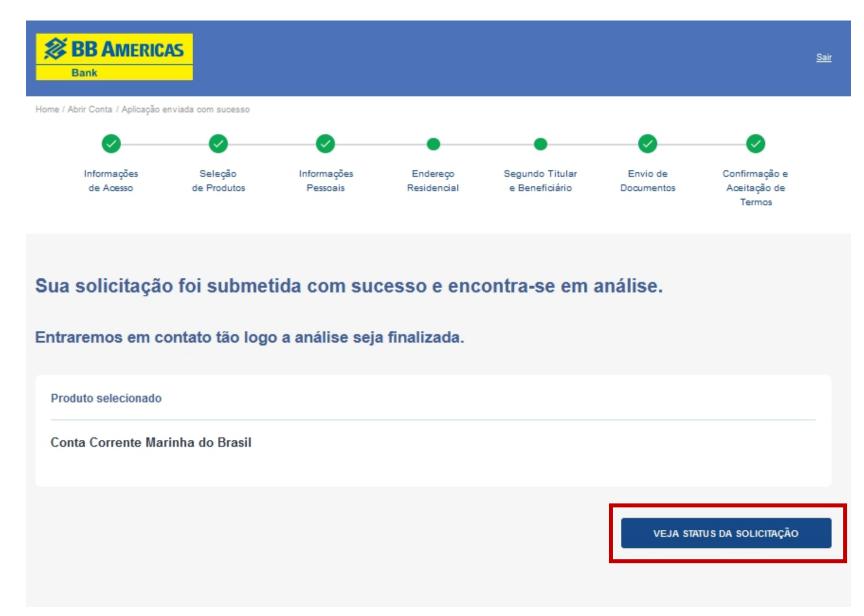

Chegamos ao final, Parabéns.

Sua solicitação de abertura de conta foi realizada com sucesso.

Para o acompanhamento do status de sua solicitação, fique atento aos **e-mails enviados pelo BB Americas Bank** e, em seguida, acesse sua solicitação online para verificar as ações necessárias.