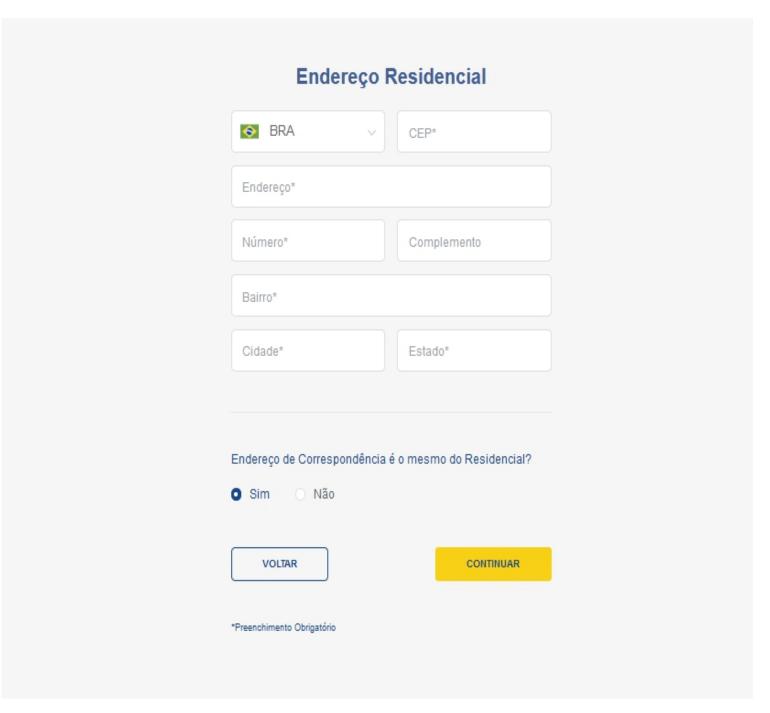

3: Após selecionar a sua instituição na tela anterior, a conta corrente será apresentada.

\*Preenchimento Obrigatório

4: Preencha as telas seguintes, com suas informações pessoais, profissionais e de residência. Estes dados serão usados para a composição de seu cadastro no banco.