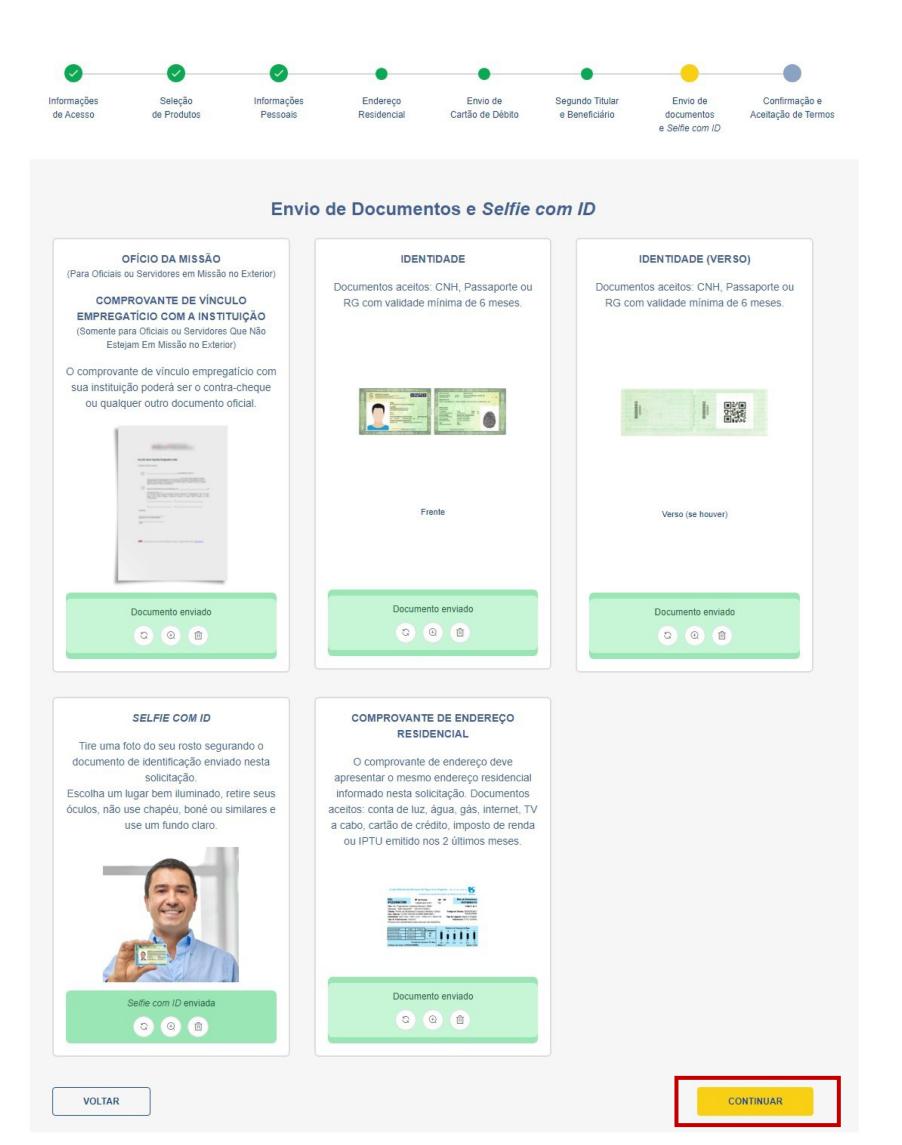

**Bank** 

6: Importante:

O documento de identificação apresentado na selfie deverá ser o mesmo documento inserido em sua solicitação.

Aceite os Termos Gerais de sua nova conta, caso esteja de acordo.

Clique em Submeter Solicitação.