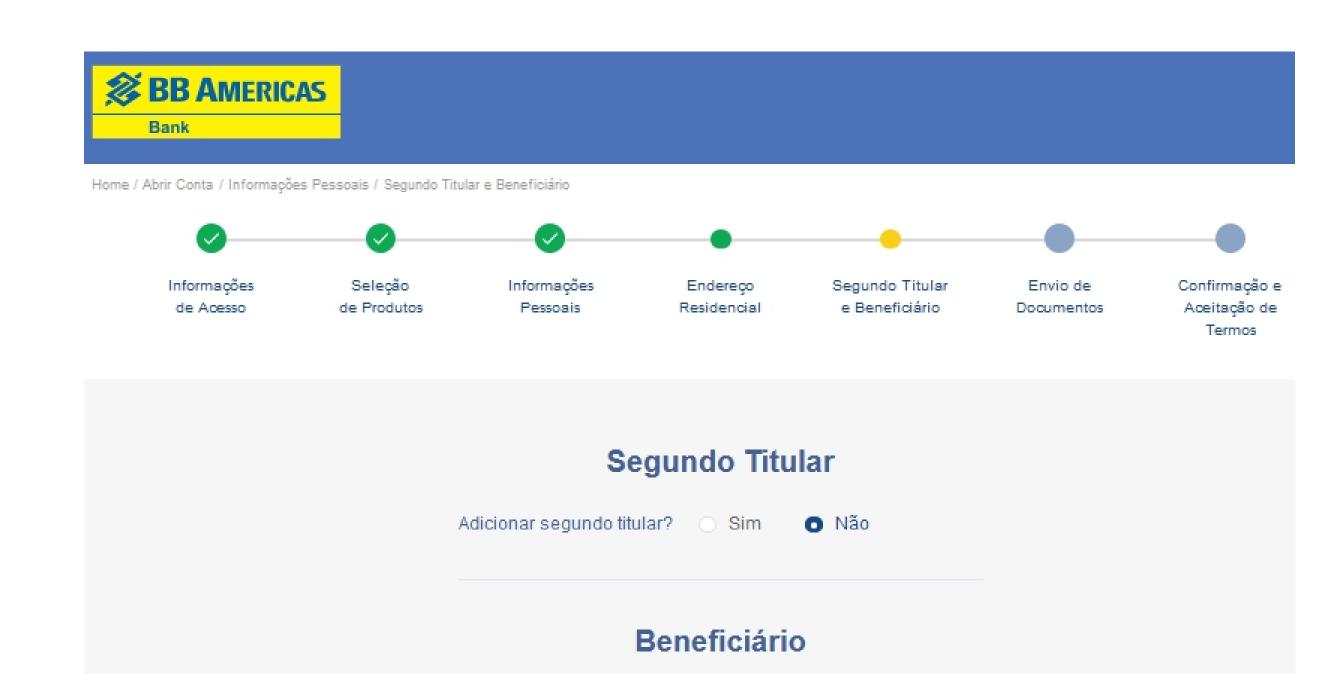

Sim

Adicionar beneficiário?

VOLTAR

\*Preenchimento Obrigatório

Não

CONTINUAR

- 5 : A abertura de sua conta deverá ser solicitada somente em seu nome.
  - Para a agilidade na abertura de conta, a opção de conta conjunta não está disponível neste processo.

Caso deseje adicionar beneficiário(s), selecione a opção **Sim** e inicie o cadastro do(s) beneficiário(s).

## Inclusão de Beneficiário(s)

O(s) beneficiário(s) informados em sua solicitação somente possuirão acesso a conta em caso de falecimento de todos os titulares da conta. Caso opte pela inclusão de beneficiário(s), será necessário fornecer nome completo, data de nascimento e CPF do beneficiário a ser incluído.