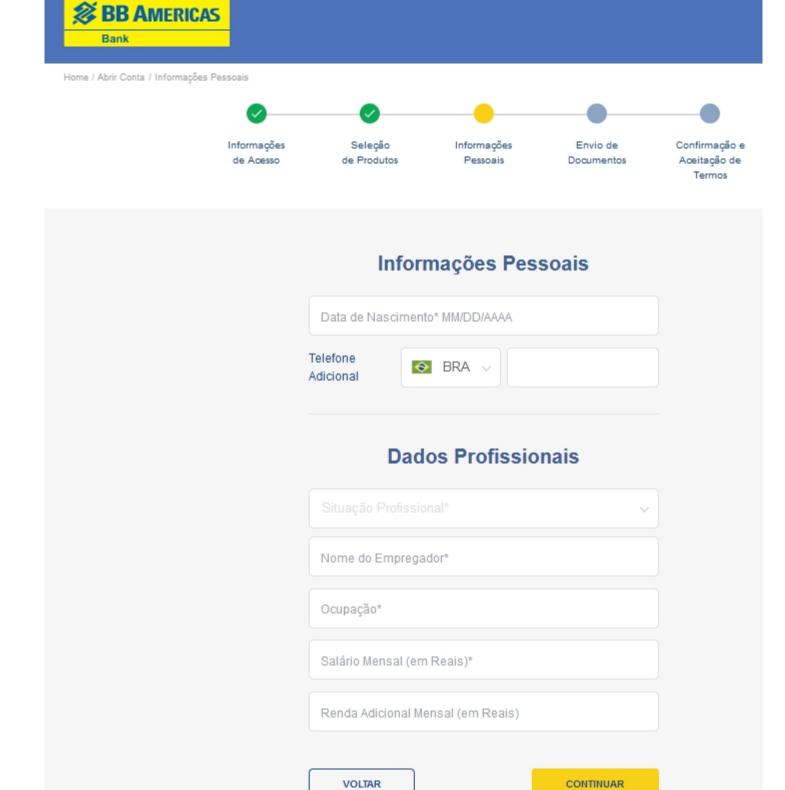

3: Após selecionar a sua instituição na tela anterior, a conta corrente será apresentada.

\*Preenchimento Obrigatório

4: Preencha as telas seguintes, com suas informações pessoais, profissionais e de residência. Estes dados serão usados para a composição de seu cadastro no banco.