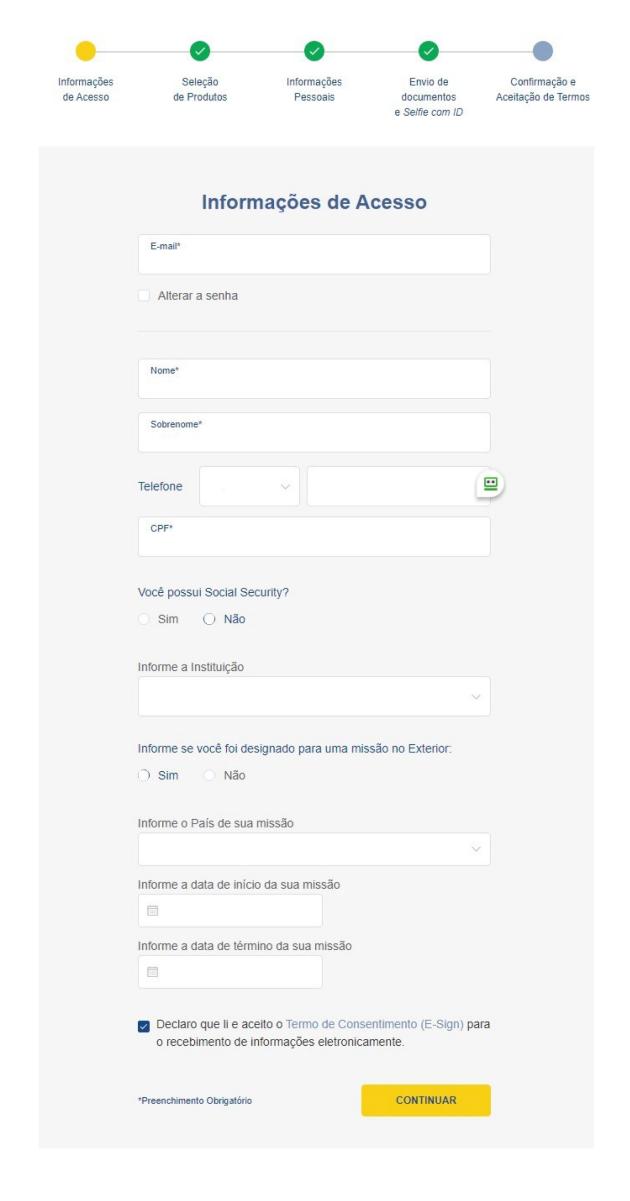

Tisenção do tenta da manutenção mensal para clientes que recebem salário através de cridiro aucumático na Conta Comente do 80 Americas Bank e/ou, mantim saldo mínimo diánto no vajor de 53,000.00.

2:

Na primeira página, inicie registrando suas informações de acesso.

Salve seus dados de login (e-mail e senha). Você usará durante todo o processo de abertura de sua conta.

Selecione a sua instituição e informe o local de período de sua missão no exterior.

Leia e Aceite os Termos e Condições, caso esteja de acordo.

Clique em Continuar.

### **Importante:**

Você tem 30 minutos após o início da sessão, para finalizar o seu processo.

Após a criação do seu acesso na página inicial (e-mail e senha), mesmo que não finalize seu processo na mesma sessão, sua solicitação de abertura de conta online poderá ser retomada sempre que necessário. Basta acessar a primeira página e informar seus dados de acesso.

3: Após selecionar a sua instituição na tela anterior, a conta corrente será apresentada.

\*Preenchimento Obrigatório

4: Preencha as telas seguintes, com suas informações pessoais, profissionais e de residência. Estes dados serão usados para a composição de seu cadastro no banco.