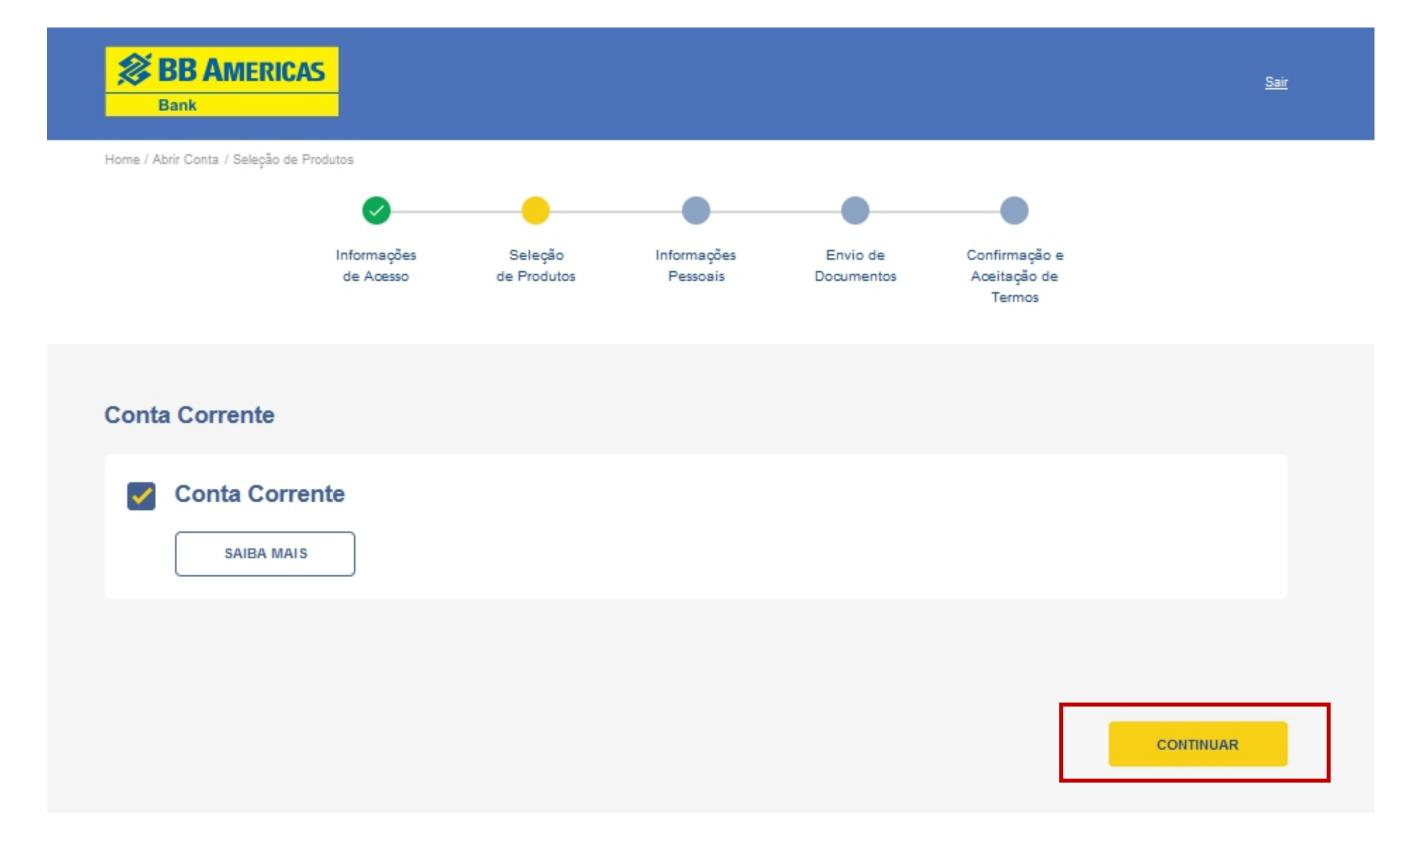

3: Após selecionar a sua instituição na tela anterior, a conta corrente será apresentada.

\*Preenchimento Obrigatório

4: Preencha as telas seguintes, com suas informações pessoais, profissionais e de residência. Estes dados serão usados para a composição de seu cadastro no banco.